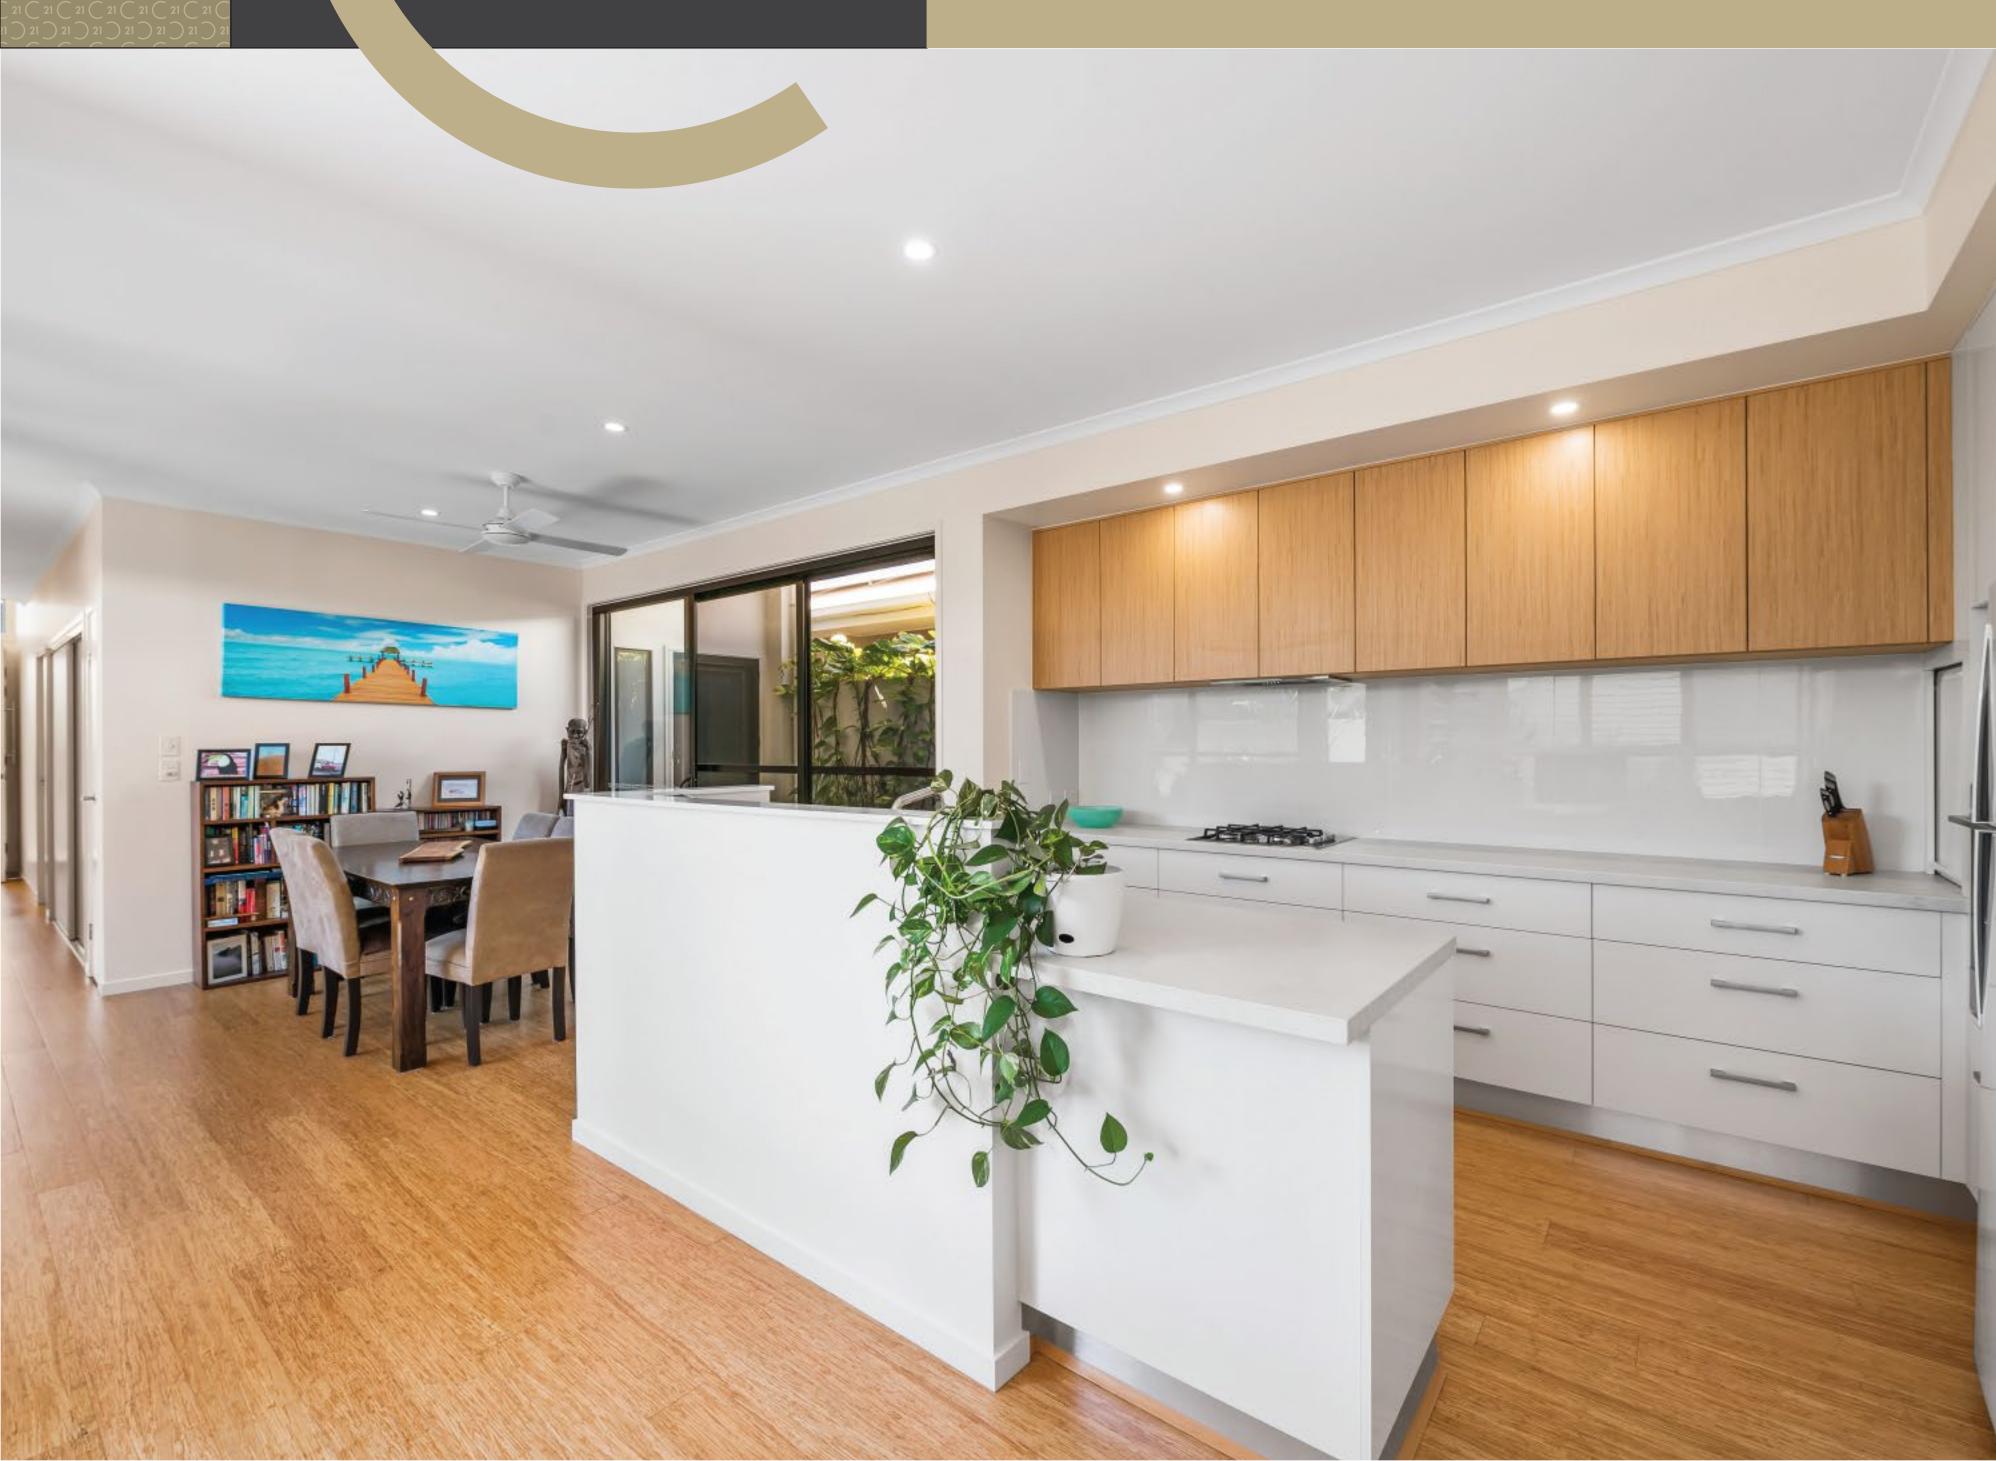

Providing absolute comfort, you will find the high ceilings, elegant bamboo timber flooring and completely open design really is only the start to this beautifully presented home. The home offers an ultramodern kitchen complete with Gas cooktop, high quality appliances, expansive bench space and ample drawers for easy access to all your culinary equipment – all blended perfectly with the ice white splash back and timber cabinetry. A walk-in pantry adds to the practical design.

It is hard to ignore the luxury features that run throughout the entirety of this home. From the plantation shutters to the super-soft corn-based carpets and laminated garage floor, 26 Waterway Drive ticks the boxes for any couples looking to downsize whilst providing you with the absolute best in low maintenance luxury living. The north-facing courtyard captures the sun in winter and shade in summer, and provides a seamless blend between indoor and outdoor living, forming a part of the beating heart of this home.