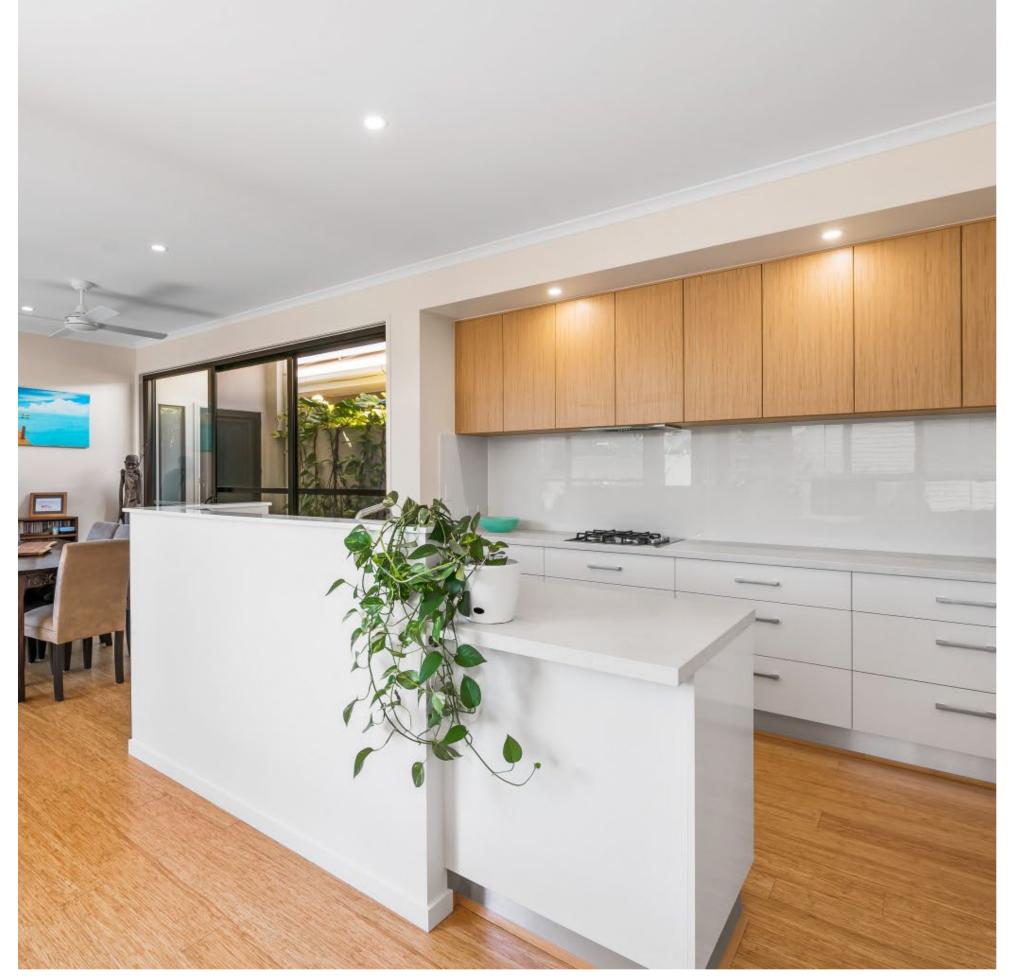

Providing absolute comfort, you will find the high ceilings, elegant bamboo timber flooring and completely open design really is only the start to this beautifully presented home. The home offers an ultramodern kitchen complete with Gas cooktop, high quality appliances, expansive bench space and ample drawers for easy access to all your culinary equipment – all blended perfectly with the ice white splash back and timber cabinetry. A walk-in pantry adds to the practical design.

It is hard to ignore the luxury features that run throughout the entirety of this home. From the plantation shutters to the super-soft corn-based carpets and laminated garage floor, 26 Waterway Drive ticks the boxes for any couples looking to downsize whilst providing you with the absolute best in low maintenance luxury living. The north-facing courtyard captures the sun in winter and shade in summer, and provides a seamless blend between indoor and outdoor living, forming a part of the beating heart of this home.