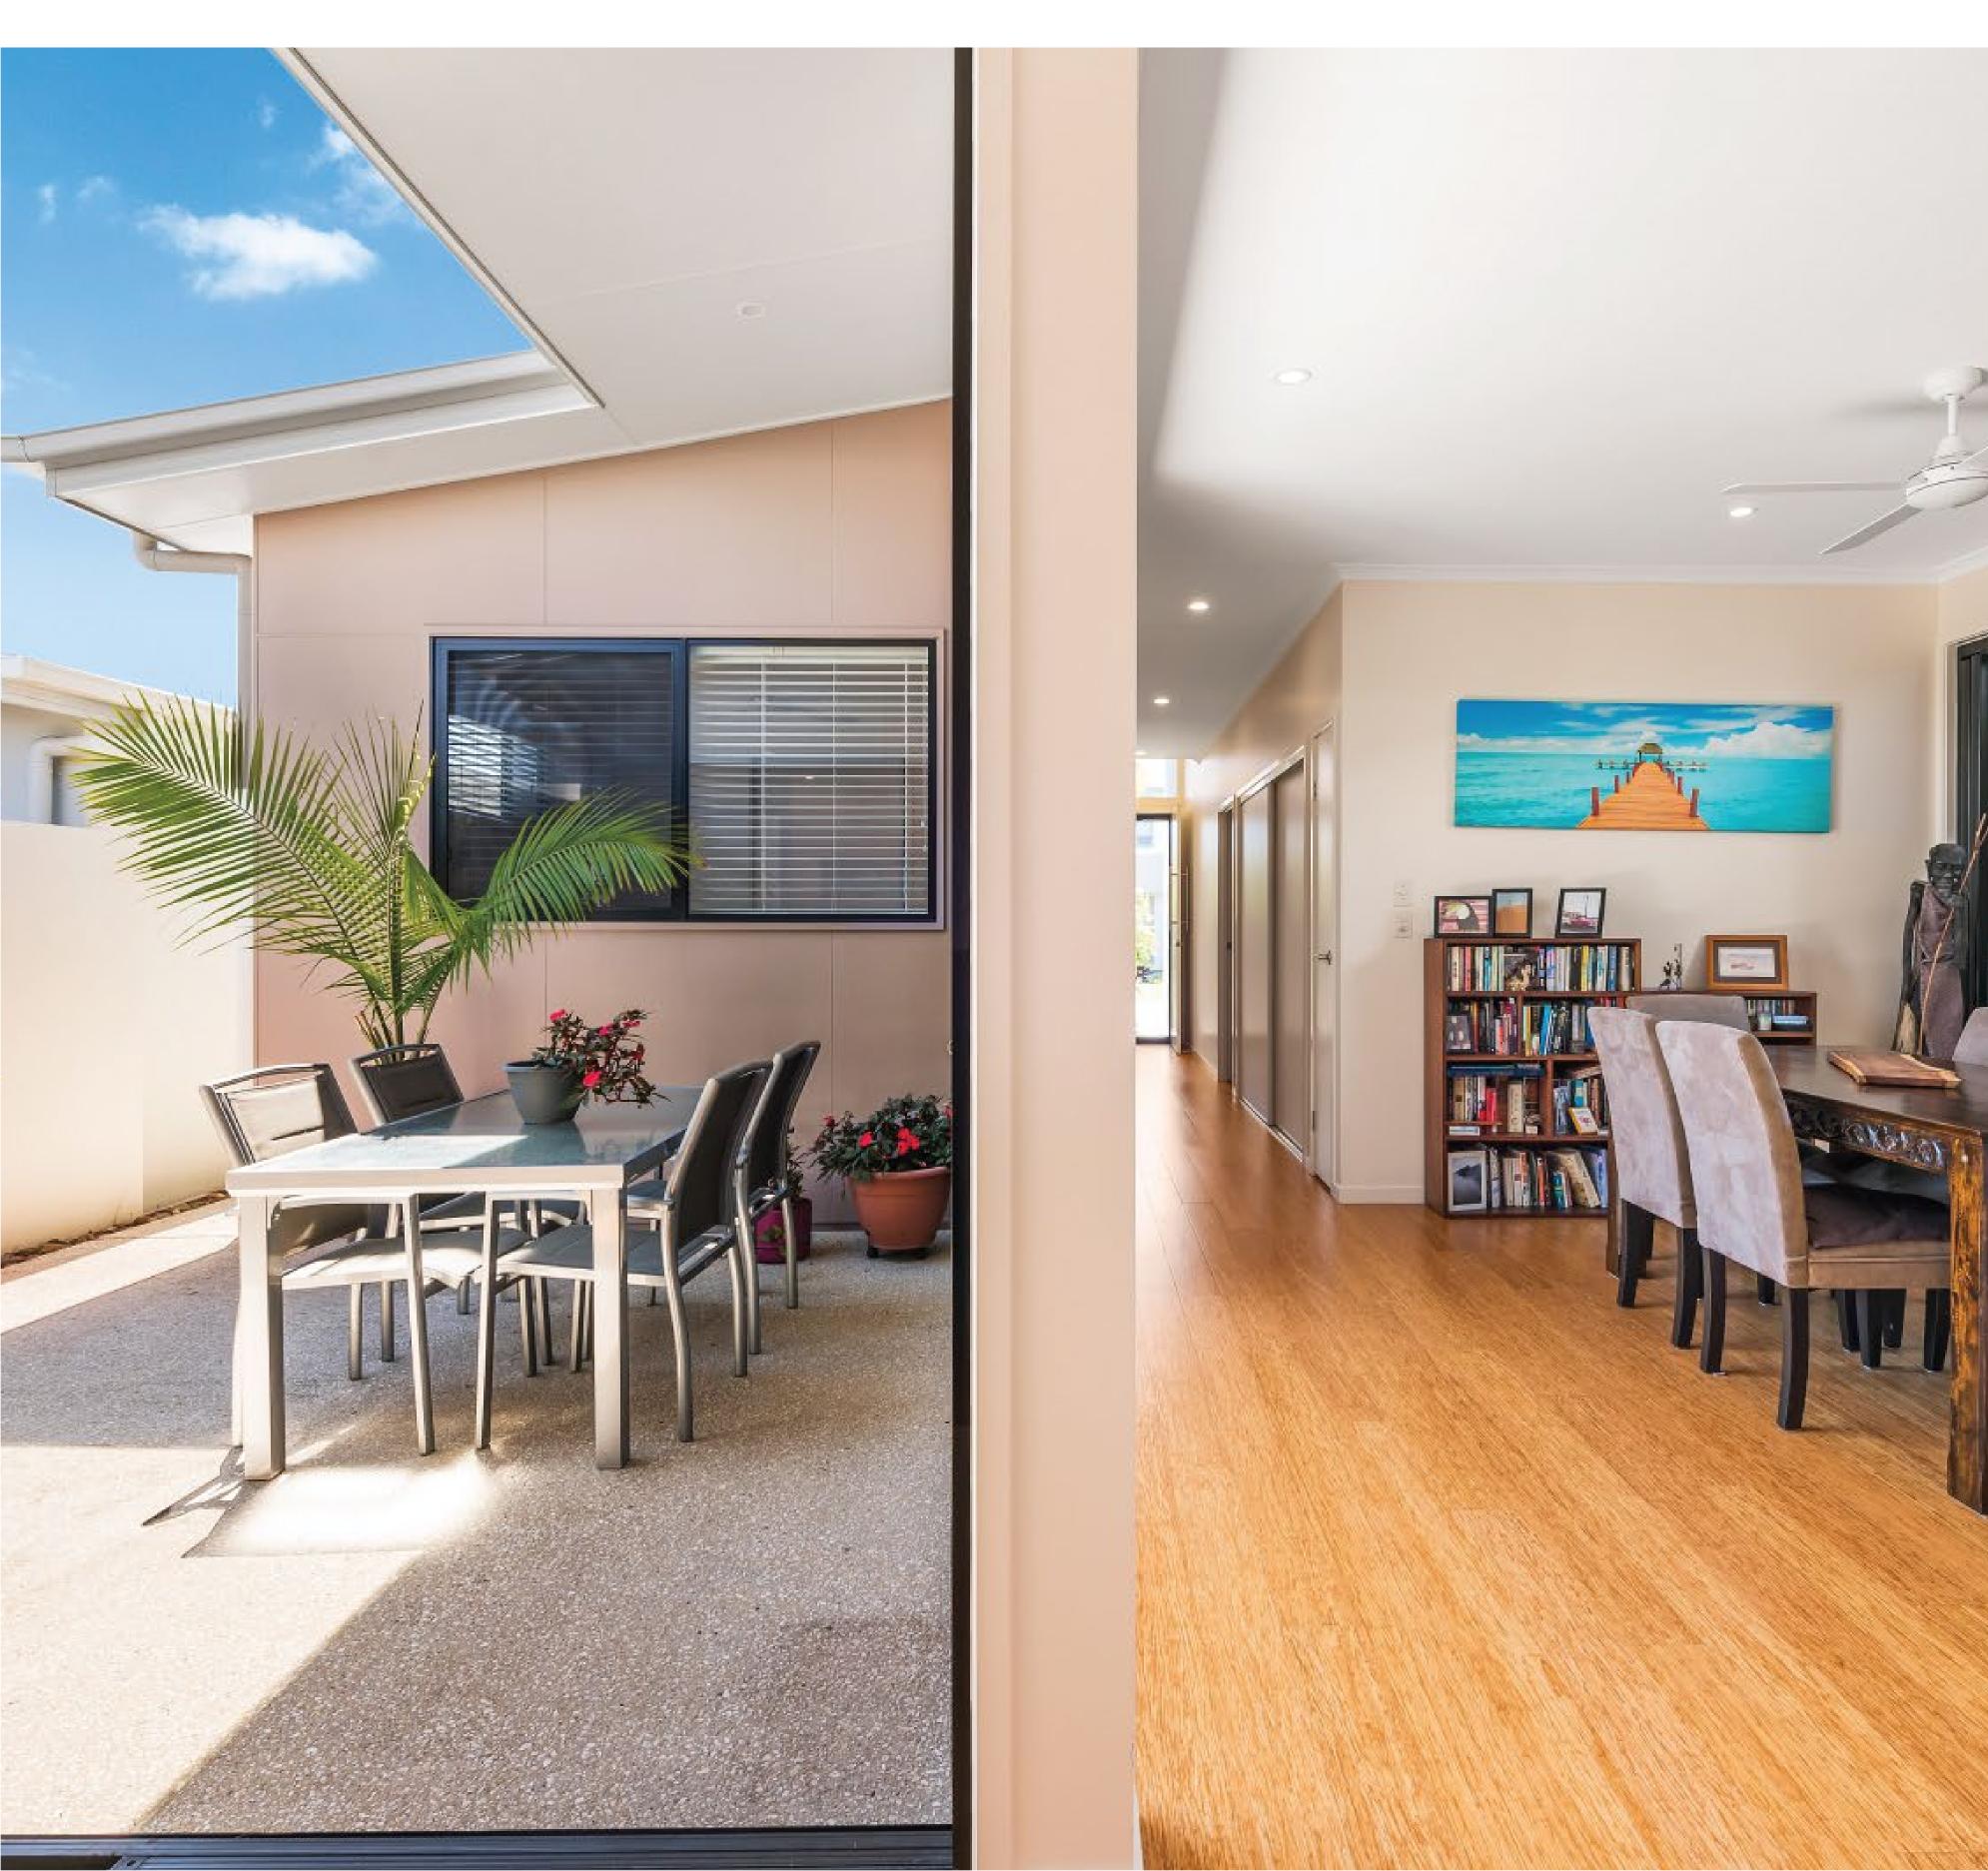

Providing absolute comfort, you will find the high ceilings, elegant bamboo timber flooring and completely open design really is only the start to this beautifully presented home. The home offers an ultramodern kitchen complete with Gas cooktop, high quality appliances, expansive bench space and ample drawers for easy access to all your culinary equipment – all blended perfectly with the ice white splash back and timber cabinetry. A walk-in pantry adds to the practical design.

It is hard to ignore the luxury features that run throughout the entirety of this home. From the plantation shutters to the super-soft corn-based carpets and laminated garage floor, 26 Waterway Drive ticks the boxes for any couples looking to downsize whilst providing you with the absolute best in low maintenance luxury living. The north-facing courtyard captures the sun in winter and shade in summer, and provides a seamless blend between indoor and outdoor living, forming a part of the beating heart of this home.