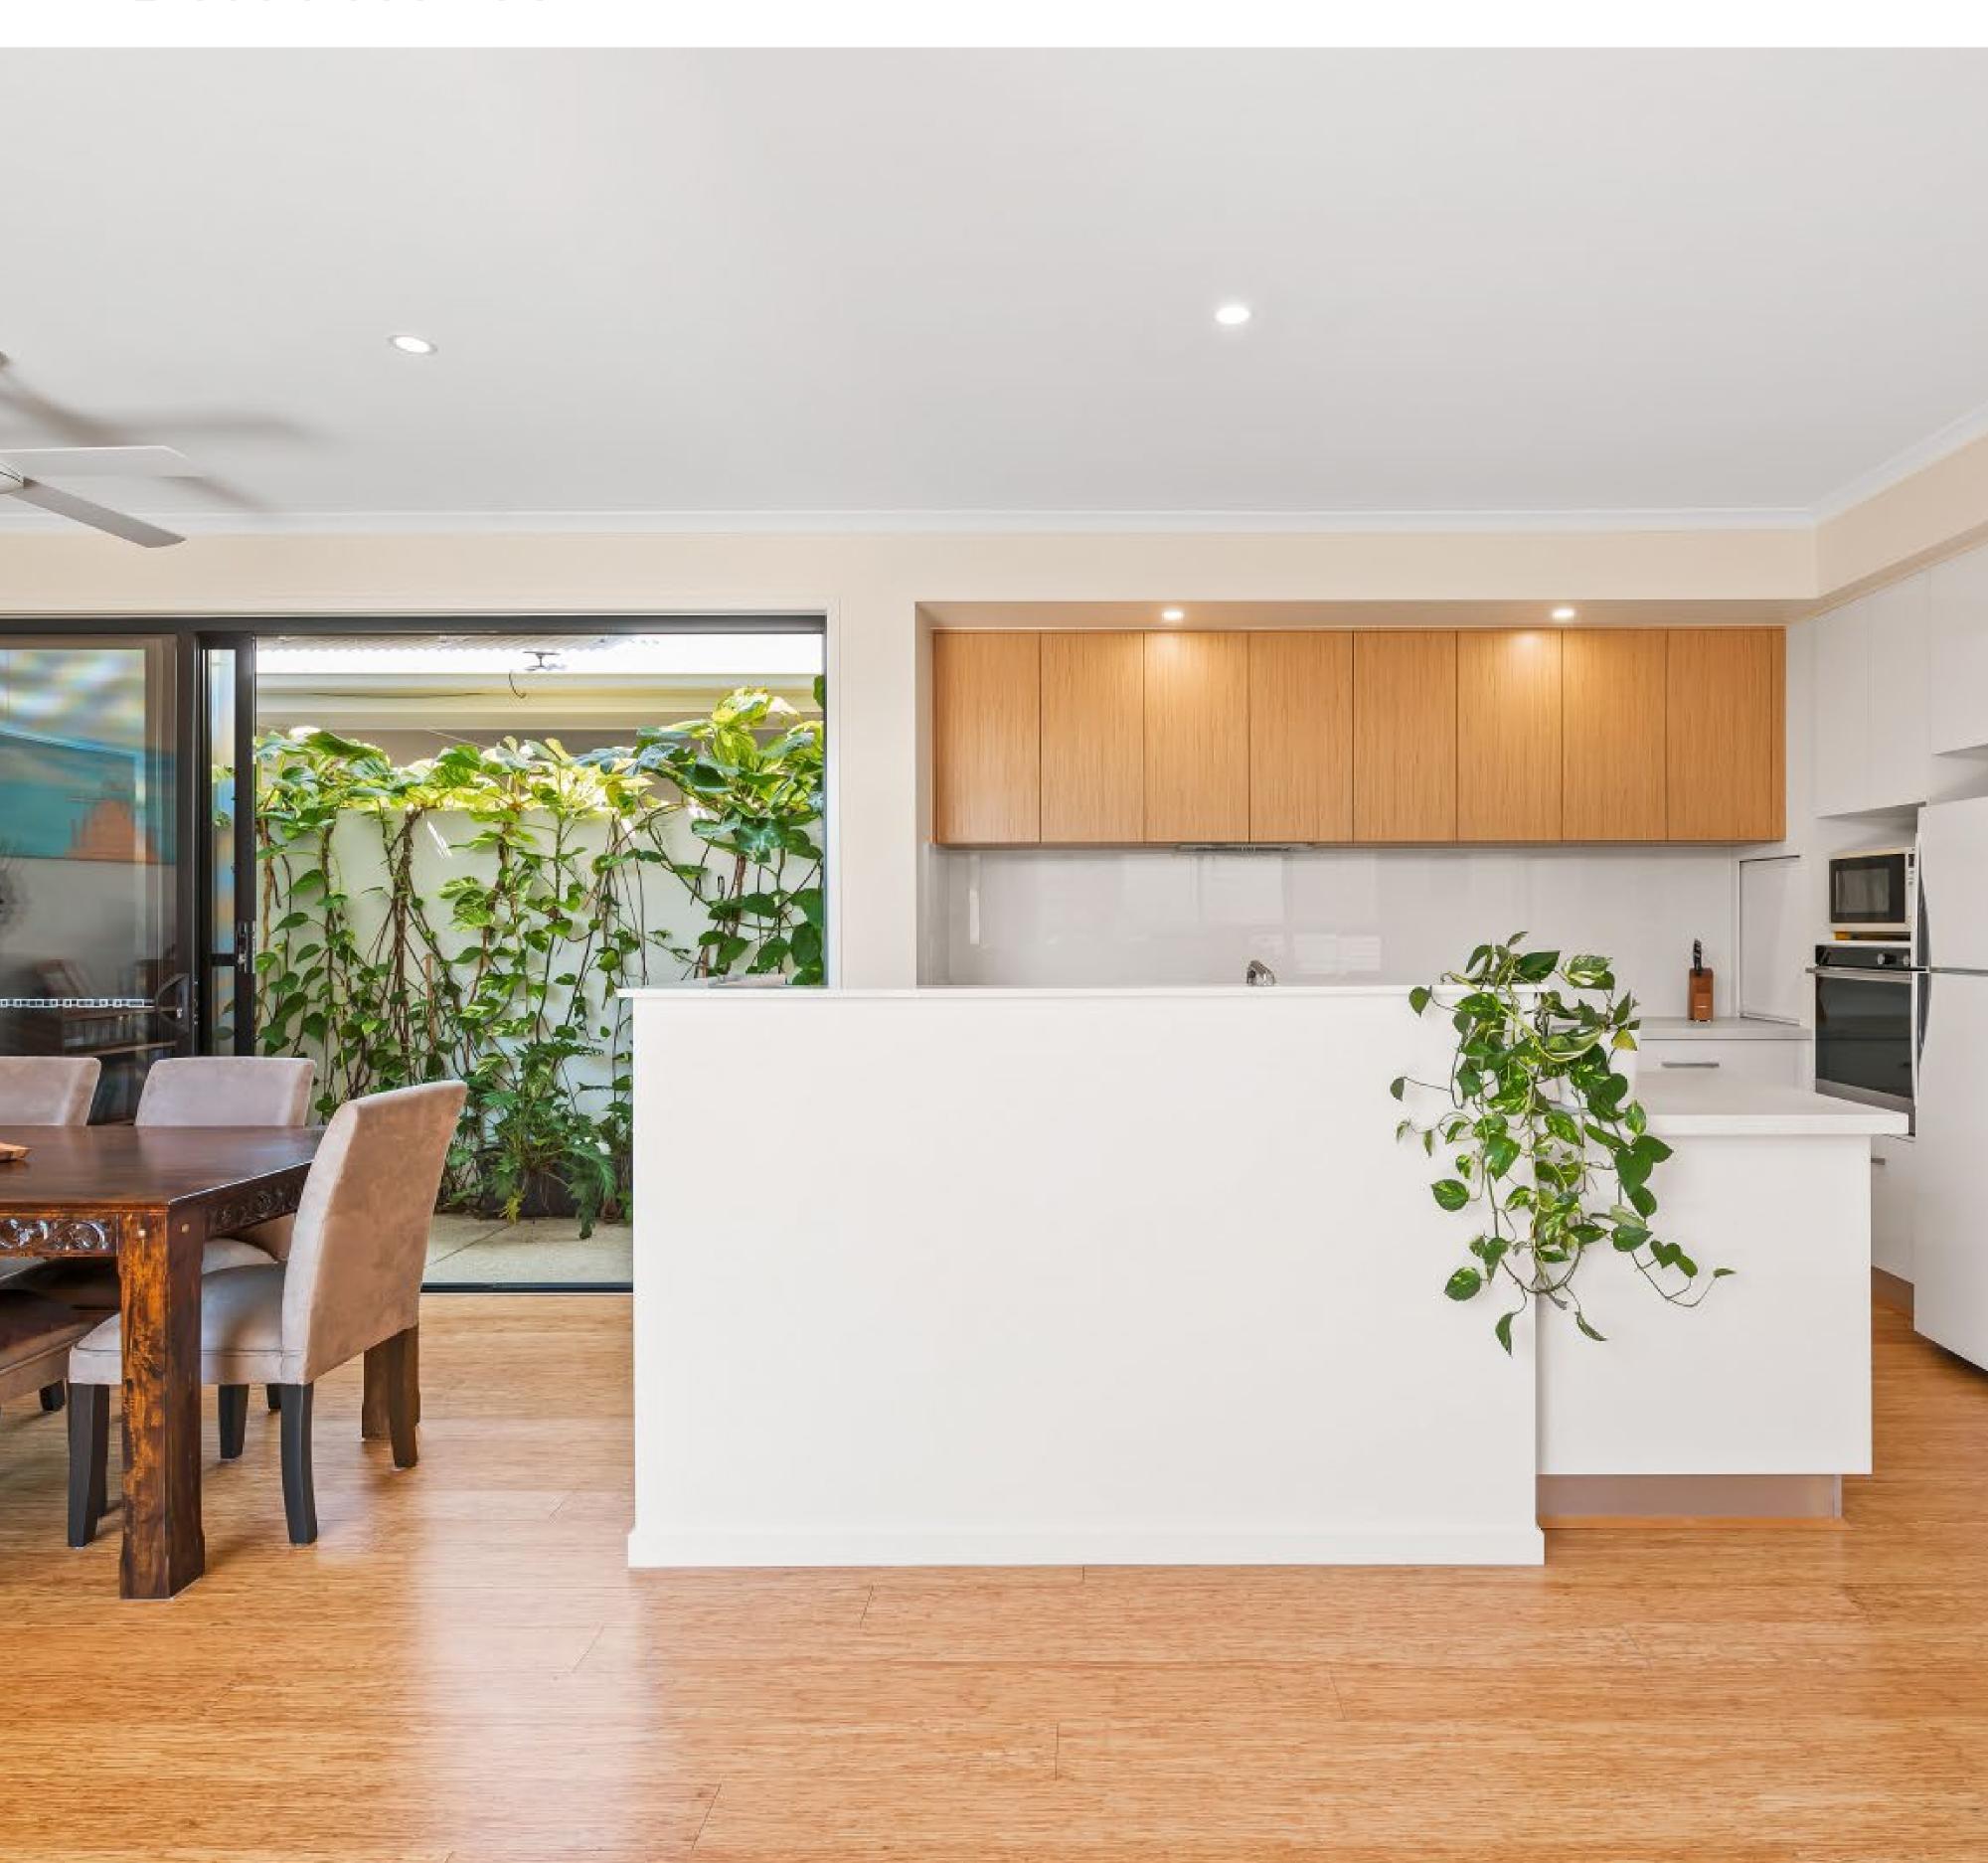

Providing absolute comfort, you will find the high ceilings, elegant bamboo timber flooring and completely open design really is only the start to this beautifully presented home. The home offers an ultramodern kitchen complete with Gas cooktop, high quality appliances, expansive bench space and ample drawers for easy access to all your culinary equipment – all blended perfectly with the ice white splash back and timber cabinetry. A walk-in pantry adds to the practical design.

It is hard to ignore the luxury features that run throughout the entirety of this home. From the plantation shutters to the super-soft corn-based carpets and laminated garage floor, 26 Waterway Drive ticks the boxes for any couples looking to downsize whilst providing you with the absolute best in low maintenance luxury living. The north-facing courtyard captures the sun in winter and shade in summer, and provides a seamless blend between indoor and outdoor living, forming a part of the beating heart of this home.